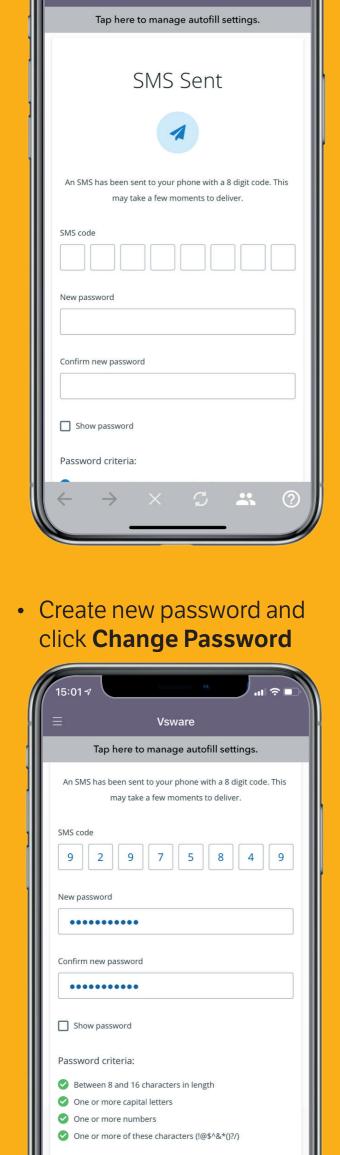

Don't have an account? Learn more

Input the code sent to your

Vsware

mobile number and enter

**New Password** 

15:00 ₹

Paste

Last 4 digits of registered phone number

X

Click Send Code

Change password

Tap on Tap here to manage

Enter your Username and

Password for each of your

Next time you come in the

be auto-populated for you