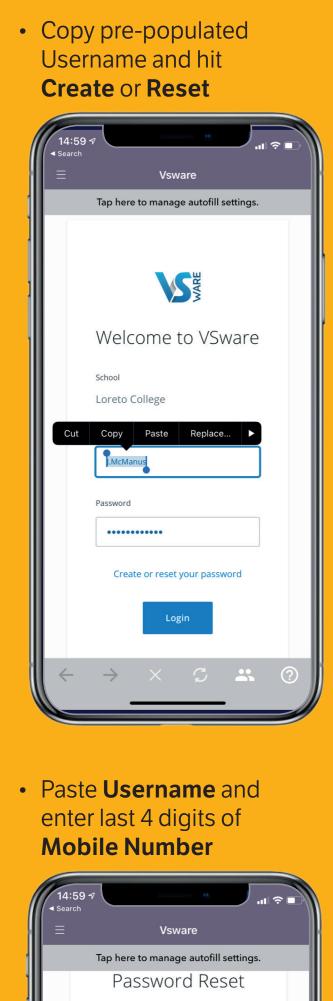

School
Loreto College
Username

J.McManus

3. Reset Password

Password

Create or reset your password

Login

Password Reset

J.McManus

Don't have an account? Learn more

Input the code sent to your

Vsware

mobile number and enter

**New Password** 

15:00 ₹

Paste

Last 4 digits of registered phone number

Send code

G

space

Tap here to manage autofill settings.

В

P

(X)

return